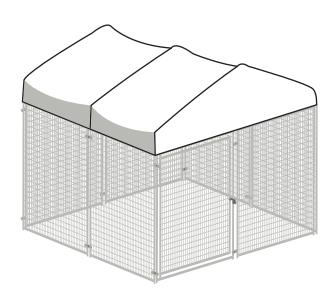

Step 3

Insert all three assembled arches into top of kennel panels as shown.

Step 5

Install the cover as shown and tie down with provided bungies.