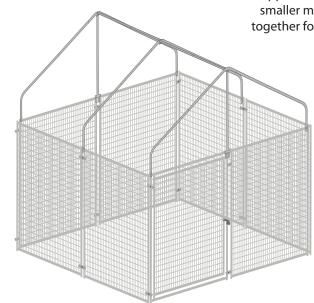

Please visit our website to see our complete line of Rugged Ranch Products. www.ruggedranch.net

Step 1

Step 2

Lay out all components as shown.

Connect all components as shown.

Step 4

Insert both assembled middle support bars as shown. Use one smaller male and female parts together for the shorter distance.

Step 3

Insert all three assembled arches into top of kennel panels as shown.

Step 5

Install the cover as shown and tie down with provided bungies.