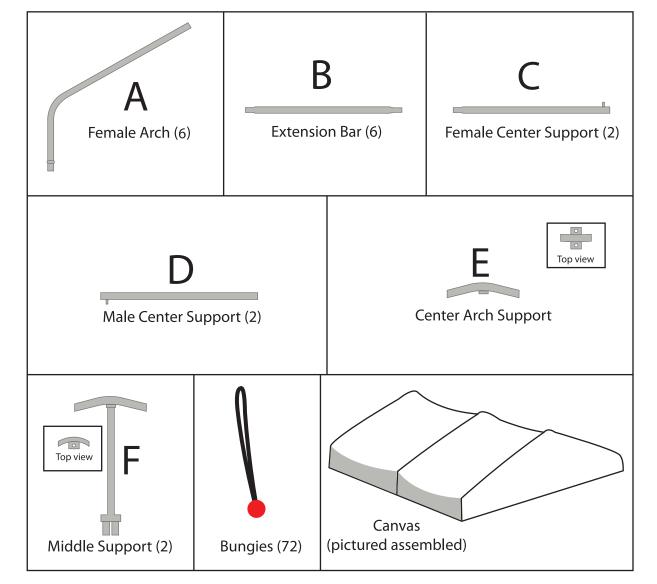

Please visit our website to see our complete line of Rugged Ranch Products. www.ruggedranch.net

Step 1

Step 2

Lay out all components as shown.

Connect all components as shown.

Step 4

Insert both assembled middle support bars as shown. Use one smaller male and female parts together for the shorter distance.