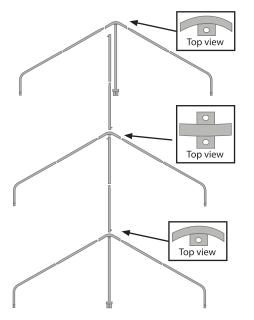

Please visit our website to see our complete line of Rugged Ranch Products. www.ruggedranch.net

Step 1

Step 2

Lay out all components as shown.

Connect all components as shown.

Step 4

Insert both assembled middle support bars as shown. Use one smaller male and female parts together for the shorter distance.

Step 3

Insert all three assembled arches into top of kennel panels as shown.

Step 5

Install the cover as shown and tie down with provided bungies.