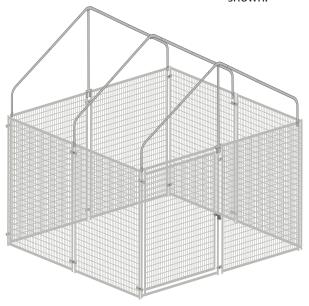

Step 3

Insert all three assembled arches into top of kennel panels as shown.

Step 5

Install the cover as shown and tie down with provided bungies.