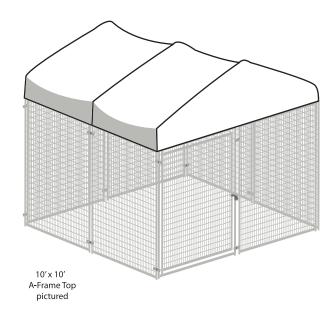

A-Frame Top
Assembly Instructions

Important Notes:

Lay out all components prior ro start of assembly.

Flat level surface recommended for assembly.

If any components are missing or damaged do not return to retailer. Please call Rugged Ranch Products at: 760-734-3748.