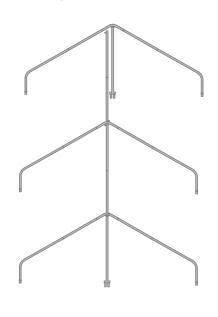

Step 3

Insert all three assembled arches into top of kennel panels as shown.

Step 5

Install the cover as shown and tie down with provided bungies.